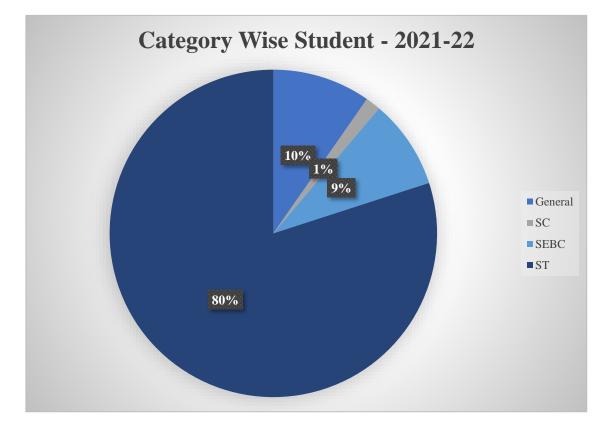

hri E. E. . Lahér Kosadia Commerce College, Chikhli, Dist. Navsari, (Pin. No. 396 521-Gujarat State) is located in a Backward area/Tribal area as identified according to the Govrnment of India - N Sanjeev Reddy, President, New Delhi Notification No. F.19/77/L.L and also as per Resolution made by Gujarat Govt. P.W.D. Resolution No. 1071/99743-G(i) in 1973



Scanned with CamScanner



M. R. DESAI ARTS AND SHRI E. E. L. K. COMMERCE COLLEGE, CHIKHLI, NAVSARI, - 396521 MANAGED BY VIMAL UCHCHATAR KELAVANI TRUST, CHIKHLI. AFFILIATED TO VNSGU.SURAT. Re Accridated 'B +'(2.75) Grade by NAAC. College Approved under section 2 (f) of the UGC Act.

Email: <a href="mailto:chikhlicollege@yahoo.com">chikhlicollege@yahoo.com</a>

## NAAC CYCLE-III

• Analysis of the Enrolled Students: Category Wise