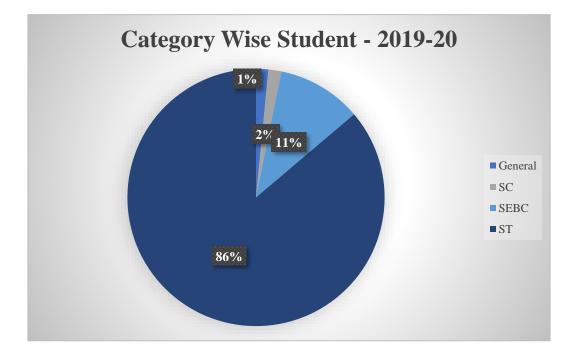

nd Shri E. E. . Lahér Kosadia Commerce College, Chikhli, Dist. Navsari, (Pin. No. 396 521-Gujarat State) is located in a Backward area/Tribal area as identified according to the Govrnment of India - N Sanjeev Reddy, President, New Delhi Notification No. F.19/77/L.L and also as per Resolution made by Gujarat Govt. P.W.D. Resolution No. 1071/99743-G(i) in 1973



Scanned with CamScanner



M. R. DESAI ARTS AND SHRI E. E. L. K. COMMERCE COLLEGE, CHIKHLI, NAVSARI, - 396521 MANAGED BY VIMAL UCHCHATAR KELAVANI TRUST, CHIKHLI. AFFILIATED TO VNSGU.SURAT. Re Accridated 'B +'(2.75) Grade by NAAC. College Approved under section 2 (f) of the UGC Act.

Email: <a href="mailto:chikhlicollege@yahoo.com">chikhlicollege@yahoo.com</a>

## NAAC CYCLE-III

• Analysis of the Enrolled Students: Category Wise