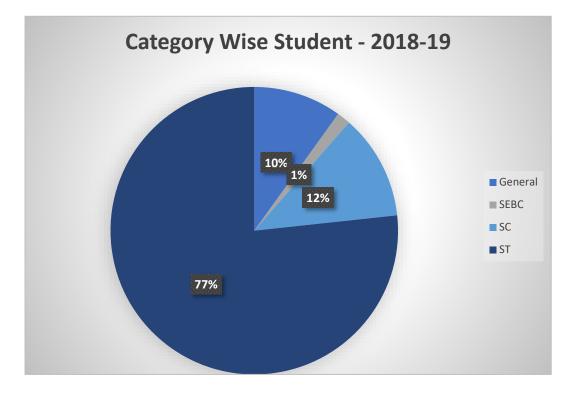

and Shri E. E. . Lahér Kosadia Commerce College, Chikhli, Dist. Navsari, (Pin. No. 396 521-Gujarat State) is located in a Backward area/Tribal area as identified according to the Govrnment of India - N Sanjeev Reddy, President, New Delhi Notification No. F.19/77/L.L and also as per Resolution made by Gujarat Govt. P.W.D. Resolution No. 1071/99743-G(i) in 1973



Scanned with CamScanner



M. R. DESAI ARTS AND SHRI E. E. L. K. COMMERCE COLLEGE, CHIKHLI, NAVSARI, - 396521 MANAGED BY VIMAL UCHCHATAR KELAVANI TRUST, CHIKHLI. AFFILIATED TO VNSGU.SURAT. Re Accridated 'B +'(2.75) Grade by NAAC. College Approved under section 2 (f) of the UGC Act.

Email: <a href="mailto:chikhlicollege@yahoo.com">chikhlicollege@yahoo.com</a>

## NAAC CYCLE-III

• Analysis of the Enrolled Students: Category Wise