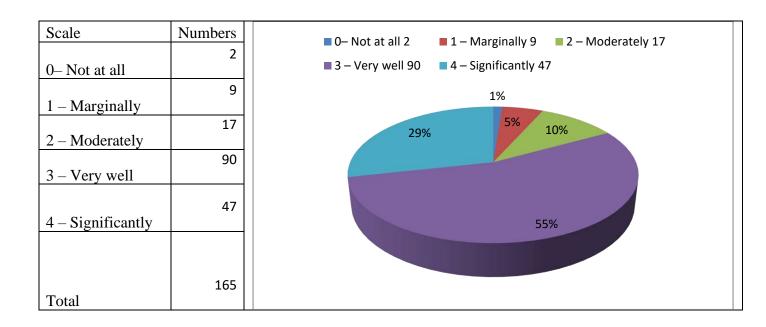

# 16. The institute/ teachers use student centric methods, such as experiential learning, participative learning and problem-solving methodologies for enhancing learning experiences.

| Scale                 | Numbers |
|-----------------------|---------|
| 0 – Not at all        | 4       |
| 1 – Very little       | 13      |
| 2 – Some what         | 14      |
| 3 – Moderate          | 70      |
| 4 – To a great extent | 64      |
| Total                 | 165     |