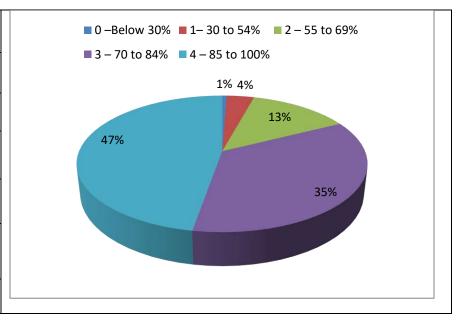

#### 1. How much of the syllabus was covered in the class?

| Scale            | Numbers |
|------------------|---------|
|                  | 1       |
| 0 – Below 29%    |         |
| 1 – 30 – 49%     | 6       |
| 1-30-47/0        |         |
| 2-50-69%         | 22      |
| 3 – 70 – 89%     | 58      |
| 4 – Above<br>90% | 78      |
| Total            | 165     |