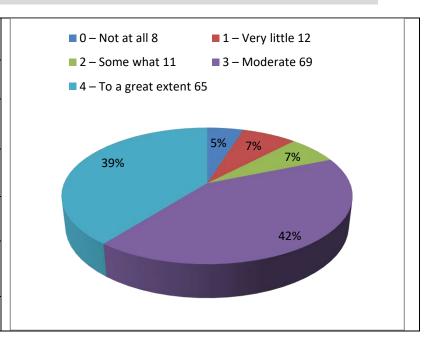

## 18. Efforts are made by the institute/ teachers to inculcate soft skills, life skills and employability skills to make you ready for the world of work.

| Scale                 | Numbers |
|-----------------------|---------|
| 0 – Not at all        | 8       |
| 1 – Very little       | 12      |
| 2 – Some what         | 11      |
| 3 – Moderate          | 69      |
| 4 – To a great extent | 65      |
| Total                 | 165     |