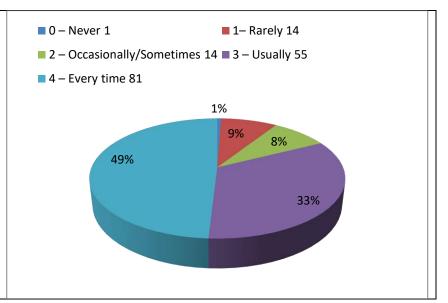

#### 12. The teachers illustrate the concepts through examples and applications.

| Scale                      | Numbers |
|----------------------------|---------|
| 0 – Never                  | 1       |
| 1– Rarely                  | 14      |
| 2 – Occasionally/Sometimes | 14      |
| 3 – Usually                | 55      |
| 4 – Every time             | 81      |
| Total                      | 165     |