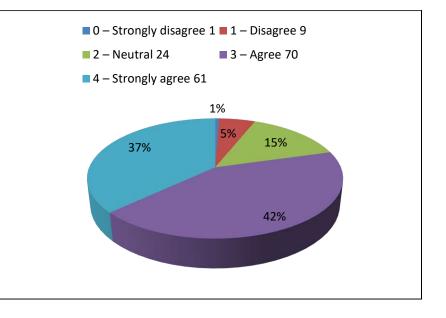

#### 17. Teachers encourage you to participate in extracurricular activities.

|                    | Number |
|--------------------|--------|
| Scale              | S      |
| 0 – Strongly       | 1      |
| disagree           |        |
|                    | 9      |
| 1 – Disagree       |        |
|                    | 24     |
| 2 – Neutral        |        |
|                    | 70     |
| 3 – Agree          |        |
|                    | 61     |
| 4 – Strongly agree |        |
| Total              | 165    |
| 10181              |        |