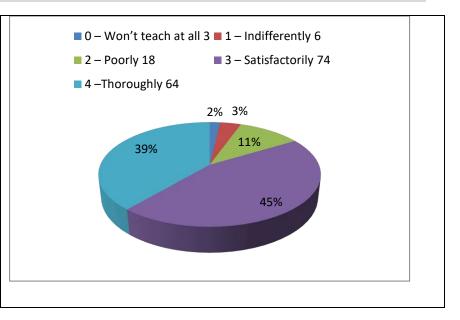

#### 2. How well did the teachers prepare for the classes?

| Scale             | Numbers                                                                                                                                                                                                                                                                                                                                                                                                                                                                                                                                                                                                                                                                                                                                                                                                                                                                                                                                                                                                                                                                                                                                                                                                                                                                                                                                                                                                                                                                                                                                                                                                                                                                                                                                                                                                                                                                                                                                                                                                                                                                                                                        |
|-------------------|--------------------------------------------------------------------------------------------------------------------------------------------------------------------------------------------------------------------------------------------------------------------------------------------------------------------------------------------------------------------------------------------------------------------------------------------------------------------------------------------------------------------------------------------------------------------------------------------------------------------------------------------------------------------------------------------------------------------------------------------------------------------------------------------------------------------------------------------------------------------------------------------------------------------------------------------------------------------------------------------------------------------------------------------------------------------------------------------------------------------------------------------------------------------------------------------------------------------------------------------------------------------------------------------------------------------------------------------------------------------------------------------------------------------------------------------------------------------------------------------------------------------------------------------------------------------------------------------------------------------------------------------------------------------------------------------------------------------------------------------------------------------------------------------------------------------------------------------------------------------------------------------------------------------------------------------------------------------------------------------------------------------------------------------------------------------------------------------------------------------------------|
| 0 – Won't teach   | 3                                                                                                                                                                                                                                                                                                                                                                                                                                                                                                                                                                                                                                                                                                                                                                                                                                                                                                                                                                                                                                                                                                                                                                                                                                                                                                                                                                                                                                                                                                                                                                                                                                                                                                                                                                                                                                                                                                                                                                                                                                                                                                                              |
| at all            |                                                                                                                                                                                                                                                                                                                                                                                                                                                                                                                                                                                                                                                                                                                                                                                                                                                                                                                                                                                                                                                                                                                                                                                                                                                                                                                                                                                                                                                                                                                                                                                                                                                                                                                                                                                                                                                                                                                                                                                                                                                                                                                                |
|                   | 6                                                                                                                                                                                                                                                                                                                                                                                                                                                                                                                                                                                                                                                                                                                                                                                                                                                                                                                                                                                                                                                                                                                                                                                                                                                                                                                                                                                                                                                                                                                                                                                                                                                                                                                                                                                                                                                                                                                                                                                                                                                                                                                              |
| 1 – Indifferently | , and the second |
|                   | 18                                                                                                                                                                                                                                                                                                                                                                                                                                                                                                                                                                                                                                                                                                                                                                                                                                                                                                                                                                                                                                                                                                                                                                                                                                                                                                                                                                                                                                                                                                                                                                                                                                                                                                                                                                                                                                                                                                                                                                                                                                                                                                                             |
| 2 – Poorly        |                                                                                                                                                                                                                                                                                                                                                                                                                                                                                                                                                                                                                                                                                                                                                                                                                                                                                                                                                                                                                                                                                                                                                                                                                                                                                                                                                                                                                                                                                                                                                                                                                                                                                                                                                                                                                                                                                                                                                                                                                                                                                                                                |
| 3 –               | 74                                                                                                                                                                                                                                                                                                                                                                                                                                                                                                                                                                                                                                                                                                                                                                                                                                                                                                                                                                                                                                                                                                                                                                                                                                                                                                                                                                                                                                                                                                                                                                                                                                                                                                                                                                                                                                                                                                                                                                                                                                                                                                                             |
| Satisfactorily    |                                                                                                                                                                                                                                                                                                                                                                                                                                                                                                                                                                                                                                                                                                                                                                                                                                                                                                                                                                                                                                                                                                                                                                                                                                                                                                                                                                                                                                                                                                                                                                                                                                                                                                                                                                                                                                                                                                                                                                                                                                                                                                                                |
|                   |                                                                                                                                                                                                                                                                                                                                                                                                                                                                                                                                                                                                                                                                                                                                                                                                                                                                                                                                                                                                                                                                                                                                                                                                                                                                                                                                                                                                                                                                                                                                                                                                                                                                                                                                                                                                                                                                                                                                                                                                                                                                                                                                |
|                   |                                                                                                                                                                                                                                                                                                                                                                                                                                                                                                                                                                                                                                                                                                                                                                                                                                                                                                                                                                                                                                                                                                                                                                                                                                                                                                                                                                                                                                                                                                                                                                                                                                                                                                                                                                                                                                                                                                                                                                                                                                                                                                                                |
|                   | 64                                                                                                                                                                                                                                                                                                                                                                                                                                                                                                                                                                                                                                                                                                                                                                                                                                                                                                                                                                                                                                                                                                                                                                                                                                                                                                                                                                                                                                                                                                                                                                                                                                                                                                                                                                                                                                                                                                                                                                                                                                                                                                                             |
| 4 - Thoroughly    |                                                                                                                                                                                                                                                                                                                                                                                                                                                                                                                                                                                                                                                                                                                                                                                                                                                                                                                                                                                                                                                                                                                                                                                                                                                                                                                                                                                                                                                                                                                                                                                                                                                                                                                                                                                                                                                                                                                                                                                                                                                                                                                                |
|                   | 165                                                                                                                                                                                                                                                                                                                                                                                                                                                                                                                                                                                                                                                                                                                                                                                                                                                                                                                                                                                                                                                                                                                                                                                                                                                                                                                                                                                                                                                                                                                                                                                                                                                                                                                                                                                                                                                                                                                                                                                                                                                                                                                            |
| Total             |                                                                                                                                                                                                                                                                                                                                                                                                                                                                                                                                                                                                                                                                                                                                                                                                                                                                                                                                                                                                                                                                                                                                                                                                                                                                                                                                                                                                                                                                                                                                                                                                                                                                                                                                                                                                                                                                                                                                                                                                                                                                                                                                |