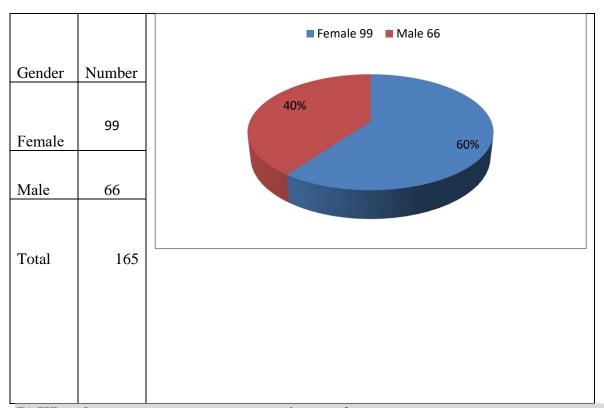

|                  |

Above information, we conclude that we have 157 students responded yes and 08 students responded no.

#### B) Age

|       | 1 .     |
|-------|---------|
|       | Numbers |
| Age   |         |
| 18    | 32      |
| 10    | 32      |
|       |         |
| 19    | 52      |
|       |         |
| 20    | 30      |
| 20    | 30      |
|       |         |
| 21    | 25      |
|       |         |
| 22    | 14      |
| 22    | 14      |
|       |         |
| 23    | 6       |
|       |         |
| 24    | 2       |
| 24    | 2       |
|       |         |
| 25    | 2       |
|       |         |
| 27    | 1       |
| 21    | 1       |
|       |         |
| 29    | 1       |
|       |         |
|       | 165     |
| Total | 103     |
| Total |         |



#### C. Gender



#### D) What degree program are you pursuing now?

| Degree | Numbers | ■ PG 27 ■ UG 138 |  |
|--------|---------|------------------|--|
| PG     | 27      | F027 = 00 136    |  |
|        |         | 16%              |  |
| UG     | 138     |                  |  |
|        |         | 84%              |  |
| Total  | 165     |                  |  |

#### E) What subject area are you currently pursuing?

| Stream   | Numbers | ■ BA 132 ■ BCOM 7 ■ MCOM 26 |
|----------|---------|-----------------------------|
| Arts     | 132     |                             |
| Commerce | 7       | 16%                         |
| MCom     | 26      | 80%                         |
|          |         |                             |
| Total    | 165     |                             |

#### 1. How much o