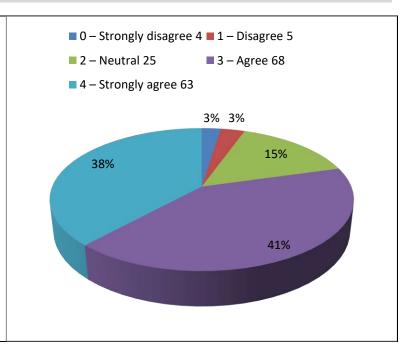

## 15. The institution makes effort to engage students in the monitoring, review and continuous quality improvement of the teaching learning process.

|                       | Number |
|-----------------------|--------|
| Scale                 | S      |
| 0 – Strongly disagree | 4      |
| 1 – Disagree          | 5      |
| 2 – Neutral           | 25     |
| 3 – Agree             | 68     |
| 4 – Strongly agree    | 63     |
|                       |        |
| Total                 | 165    |