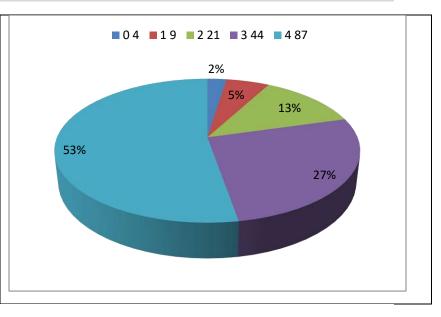

#### 3. How well were the teachers able to communicate?

|                          | Num  |
|--------------------------|------|
| Scale                    | bers |
| 0– Very poor             | 4    |
| communication            |      |
|                          | 9    |
| 1– Generally ineffective |      |
|                          | 21   |
| 2 – Just satisfactorily  |      |
|                          | 44   |
| 3 – Sometimes effective  |      |
|                          | 87   |
| 4 – Always effective     |      |
|                          |      |
|                          |      |
|                          | 165  |
| Total                    |      |