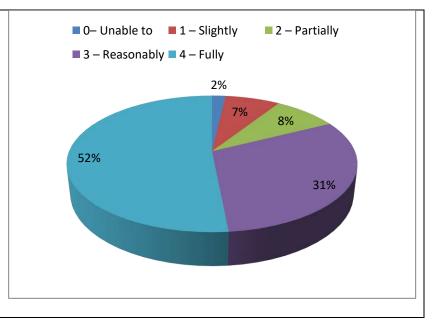

## 13. The teachers identify your strengths and encourage you with providing right level of challenges.

| Scale          | Numbers |
|----------------|---------|
| 0– Unable to   | 3       |
| 1 – Slightly   | 12      |
| 2 – Partially  | 14      |
| 3 – Reasonably | 51      |
| 4 – Fully      | 85      |
| Total          | 165     |