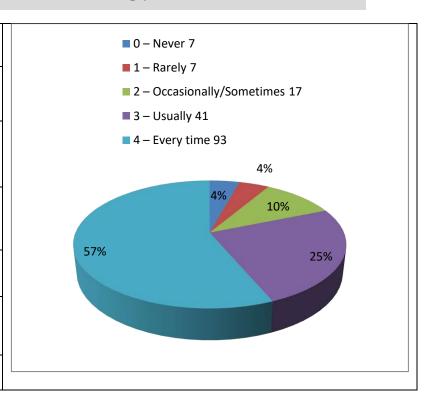

#### 14. Teachers are able to identify your weaknesses and help you to overcome them.

| Scale                      | Numbers |
|----------------------------|---------|
| 0 – Never                  | 7       |
| 0 - NOVEL                  |         |
| 1 – Rarely                 | 7       |
| 1 Rulely                   |         |
| 2 – Occasionally/Sometimes | 17      |
| 3 – Usually                | 41      |
| 4 – Every time             | 93      |
| Total                      | 165     |