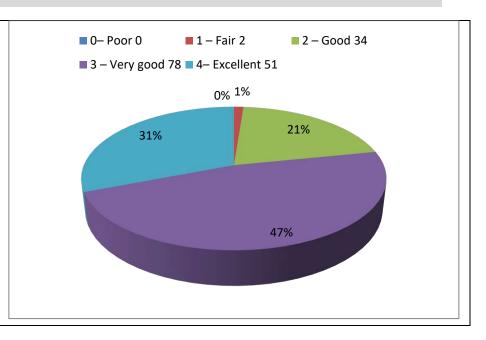

#### 4. The teacher's approach to teaching can best be described as

| Scale         | Numbers |
|---------------|---------|
| 0– Poor       | 0       |
| 1 – Fair      | 2       |
| 2 – Good      | 34      |
| 3 – Very good | 78      |
|               |         |
| 4– Excellent  | 51      |
| Total         | 165     |