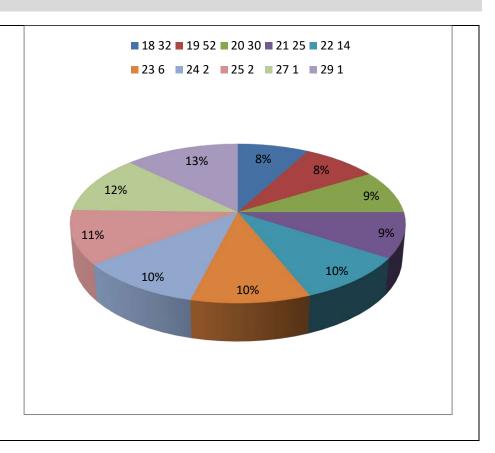

#### B) Age

|       | 1 .     |
|-------|---------|
|       | Numbers |
| Age   |         |
| 18    | 32      |
| 10    | 32      |
|       |         |
| 19    | 52      |
|       |         |
| 20    | 30      |
| 20    | 30      |
|       |         |
| 21    | 25      |
|       |         |
| 22    | 14      |
| 22    | 14      |
|       |         |
| 23    | 6       |
|       |         |
| 24    | 2       |
| 24    | 2       |
|       |         |
| 25    | 2       |
|       |         |
| 27    | 1       |
| 21    | 1       |
|       |         |
| 29    | 1       |
|       |         |
|       | 165     |
| Total | 103     |
| Total |         |