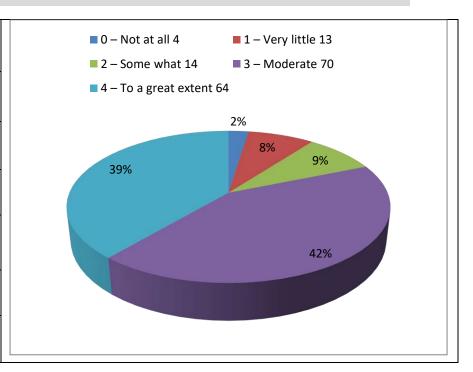

# 16. The institute/ teachers use student centric methods, such as experiential learning, participative learning and problem-solving methodologies for enhancing learning experiences.

| Scale                 | Numbers |
|-----------------------|---------|
| 0 – Not at all        | 4       |
| 1 – Very little       | 13      |
| 2 – Some what         | 14      |
| 3 – Moderate          | 70      |
| 4 – To a great extent | 64      |
| Total                 | 165     |