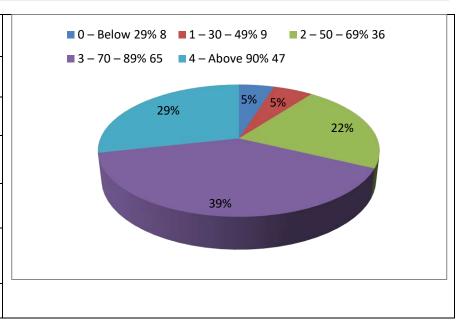

## 19. What percentage of teachers use ICT tools such as LCD projector, Multimedia, etc. while teaching

|               | Number |
|---------------|--------|
| Scale         | S      |
|               | 8      |
| 0 – Below 29% |        |
| 1 20 100/     | 9      |
| 1 - 30 - 49%  |        |
|               | 36     |
| 2-50-69%      |        |
|               | 65     |
| 3 - 70 - 89%  |        |
| 4 Above       |        |
| 4 – Above 90% | 47     |
| Total         | 165    |
| 10111         |        |