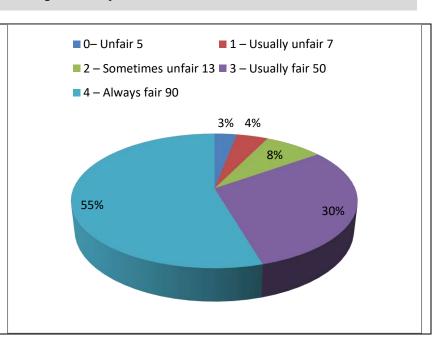

#### 5. Fairness of the internal evaluation process by the teachers.

| Scale              | Numbers |
|--------------------|---------|
|                    | 5       |
| 0– Unfair          |         |
|                    | 7       |
| 1 – Usually unfair |         |
| 2 – Sometimes      | 13      |
| unfair             |         |
|                    | 50      |
| 3 – Usually fair   |         |
|                    | 90      |
| 4 – Always fair    |         |
|                    |         |
|                    |         |
|                    |         |
|                    |         |
|                    | 165     |
| Total              | 103     |